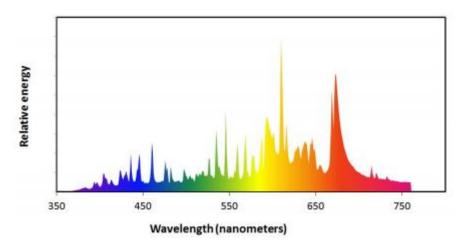

## CDM 315W GreenPower 315 W / 930

The Greenpower lamp is optimized in a broad spectrum growth light with a peak in the 660 nm DeepRed area.

Figure 2: GreenPower Spectrum, optimized spectrum at 660nm (Deep Red)

This lamp is suitable for replacements of 50% HPI and 50% SON-T. Because of the peak in the 660 nm the plant will be more generative which will result in stronger blooming of the plant.