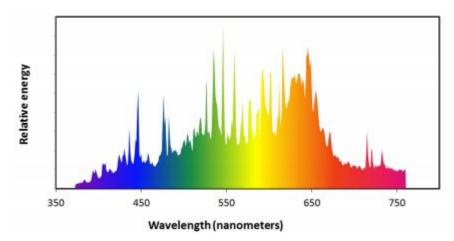

## CDM 315W Daylight 315 W / 942:

The Daylight lamp is optimized as a broad spectrum growth light with an increased amount of blue and suitable for 100% HPI-T replacements.

Figure 1: Spectrum of the Daylight lamp. Improved spectrum in the blue area

With the increased amount of blue light the daylight lamp is suitable as a growth light e.g. for seed germination or plant growth.